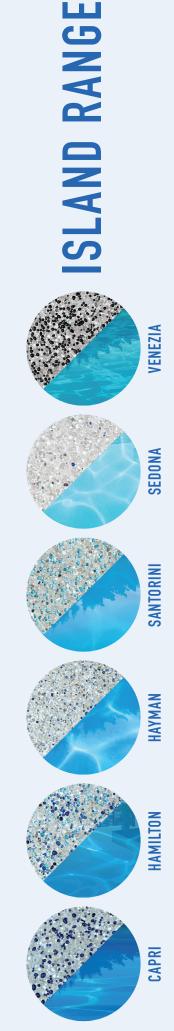

Designer Beadcrete® is a revolutionary, patented pool interior finish for all types of swimming pools, from residential to resort.

Made from colourfast mineral quartz, inorganic oxides and glass bead spheres to create a reflective mirror underneath the water.

Designer Beadcrete® delivers unmatched pool clarity with a customisable colour range that gives you ultimate design control.

## WHY DESIGNER BEADCRETE?

- Maintains pool water clarity through light reflective beads
- Extremely low maintenance
- Resists algae growth and improves pool hygiene
- Rock-solid durable surface with a 20-year life expectancy
- Smooth anti-slip surface for improved pool safety
- Suitable for new pools and renovations
- A colour range offering ultimate design control
- Durability
- Shorter installation timeframe (compared to tiling)
- Ideal for all types of water features, including spas, ponds, and more
- Perfect for rendering concrete