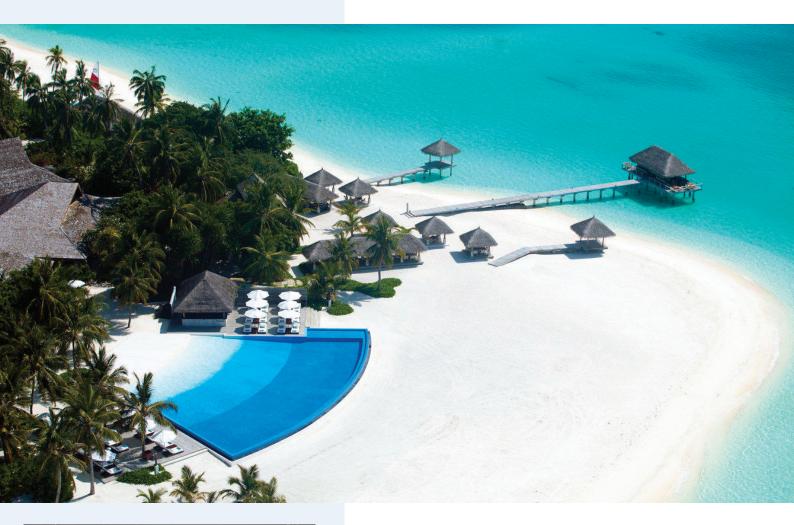

Designer Beadcrete® is a revolutionary, patented pool interior finish for all types of swimming pools, from residential to resort.

Made from colourfast mineral quartz, inorganic oxides and glass bead spheres to create a reflective mirror underneath the water.

Designer Beadcrete® delivers unmatched pool clarity with a customisable colour range that gives you ultimate design control.